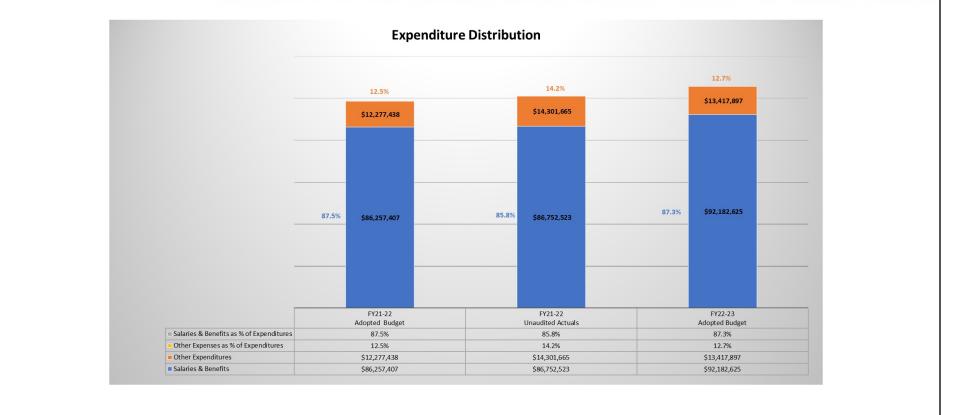

# Unrestricted General Fund – Fund 11

| Major       |                                         | 2018-19     | 2019-20     | 2020-21     | 2021-22        | 2021-22           | 2022-23          | 2022-23        |
|-------------|-----------------------------------------|-------------|-------------|-------------|----------------|-------------------|------------------|----------------|
| Object      | Title                                   | Actual      | Actual      | Actual      | Adopted Budget | Unaudited Actuals | Tentative Budget | Adopted Budget |
| Revenues    |                                         |             |             |             |                |                   |                  |                |
| 86          | State Revenues                          | 42,131,385  | 49,501,009  | 46,846,707  | 47,073,545     | 47,436,053        | 48,627,029       | 57,235,029     |
| 88          | Local Revenues                          | 56,354,538  | 55,377,513  | 50,178,372  | 51,800,400     | 54,540,359        | 60,117,135       | 58,719,543     |
| Total Reve  | enues                                   | 98,485,923  | 104,878,522 | 97,025,079  | 98,873,945     | 101,976,412       | 108,744,164      | 115,954,572    |
| Expenditure | es —                                    |             |             |             |                |                   |                  |                |
| 10          | Academic Salaries                       | 44,658,303  | 44,390,886  | 39,528,777  | 42,749,502     | 42,921,534        | 45,105,409       | 44,766,057     |
| 20          | Classified Salaries                     | 21,491,243  | 22,223,859  | 19,946,930  | 21,594,362     | 21,990,831        | 23,129,301       | 23,276,353     |
| 30          | Employee Benefits                       | 21,228,647  | 27,640,294  | 25,657,271  | 21,913,544     | 21,840,158        | 23,962,991       | 24,140,216     |
| 40          | Supplies And Materials                  | 1,699,388   | 1,088,962   | 632,941     | 1,640,600      | 2,407,863         | 1,770,200        | 1,770,200      |
| 50          | Other Operating Expenses & Services     | 10,578,613  | 9,524,626   | 7,307,845   | 10,212,338     | 11,119,232        | 11,196,697       | 11,215,447     |
| 60          | Capital Outlay                          | 428,688     | 493,804     | 319,609     | 424,500        | 774,570           | 432,250          | 432,250        |
| 70          | Other Outgo                             | 6,140       | 6,854       | 150,000     | 10,000         | 1,099,923         | 200,000          | -              |
| 79          | Appropriation for Contingencies         | -           | -           | -           | 4,100,000      | -                 | -                | 5,500,000      |
| Total Expe  | enditures                               | 100,091,022 | 105,369,284 | 93,543,371  | 102,644,845    | 102,154,111       | 105,796,849      | 111,100,522    |
| Transfers   |                                         |             |             |             |                |                   |                  |                |
| 89          | Transfers In - HEERF II, Lost Revenues  | -           | -           | 6,104,616   | -              | -                 | -                | -              |
| 89          | Transfers In - HEERF III, Lost Revenues | -           | -           | -           | 6,370,000      | 3,070,874         | -                | -              |
| 89          | Transfers In - Other                    | 800,826     | 420,101     | 1,106,996   | 550,000        | 234,144           | 400,000          | 400,000        |
| 80          | Transfers (Out)                         | (1,360,000) | (2,261,758) | (1,100,764) | (2,380,000)    | (2,180,000)       | (3,045,000)      | (3,945,000     |
| Total Tran  |                                         | (559,174)   | (1,841,657) | 6,110,849   | 4,540,000      | 1,125,018         | (2,645,000)      | (3,545,000)    |
| Net Chang   | ge in Fund Balance                      | (2,164,273) | (2,332,418) | 9,592,556   | 769,100        | 947,319           | 302,315          | 1,309,050      |
|             | -                                       | 00.005.400  | 07 704 047  | 05 400 700  |                | 05 004 054        | 05 000 070       | 05 000 050     |
|             | Beginning Fund Balance                  | 29,925,489  | 27,761,217  | 25,428,798  | 35,021,354     | 35,021,354        | 35,968,673       | 35,968,673     |
|             | Change in Fund Balance                  | (2,164,273) | (2,332,418) | 9,592,556   | 769,100        | 947,319           | 302,315          | 1,309,050      |
|             | Ending Fund Balance                     | 27,761,217  | 25,428,798  | 35,021,354  | 35,790,455     | 35,968,673        | 36,270,989       | 37,277,723     |