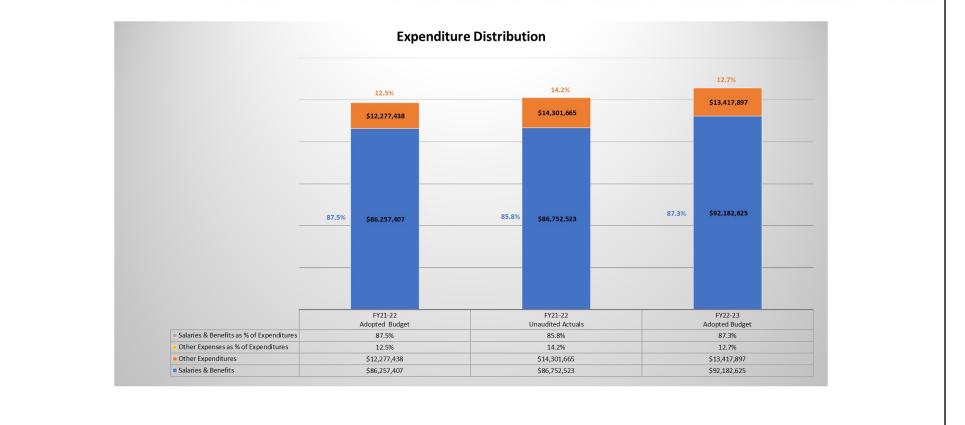

# Unrestricted General Fund – Fund 11

| Major       |                                         | 2018-19     | 2019-20     | 2020-21     | 2021-22        | 2021-22           | 2022-23          | 2022-23        |
|-------------|-----------------------------------------|-------------|-------------|-------------|----------------|-------------------|------------------|----------------|
| Object      | Title                                   | Actual      | Actual      | Actual      | Adopted Budget | Unaudited Actuals | Tentative Budget | Adopted Budget |
| Revenues    |                                         |             |             |             |                |                   |                  |                |
| 86          | State Revenues                          | 42,131,385  | 49,501,009  | 46,846,707  | 47,073,545     | 47,436,053        | 48,627,029       | 57,235,029     |
| 88          | Local Revenues                          | 56,354,538  | 55,377,513  | 50,178,372  | 51,800,400     | 54,540,359        | 60,117,135       | 58,719,543     |
| Total Reve  | enues                                   | 98,485,923  | 104,878,522 | 97,025,079  | 98,873,945     | 101,976,412       | 108,744,164      | 115,954,572    |
| Expenditure | es —                                    |             |             |             |                |                   |                  |                |
| 10          | Academic Salaries                       | 44,658,303  | 44,390,886  | 39,528,777  | 42,749,502     | 42,921,534        | 45,105,409       | 44,766,057     |
| 20          | Classified Salaries                     | 21,491,243  | 22,223,859  | 19,946,930  | 21,594,362     | 21,990,831        | 23,129,301       | 23,276,353     |
| 30          | Employee Benefits                       | 21,228,647  | 27,640,294  | 25,657,271  | 21,913,544     | 21,840,158        | 23,962,991       | 24,140,216     |
| 40          | Supplies And Materials                  | 1,699,388   | 1,088,962   | 632,941     | 1,640,600      | 2,407,863         | 1,770,200        | 1,770,200      |
| 50          | Other Operating Expenses & Services     | 10,578,613  | 9,524,626   | 7,307,845   | 10,212,338     | 11,119,232        | 11,196,697       | 11,215,447     |
| 60          | Capital Outlay                          | 428,688     | 493,804     | 319,609     | 424,500        | 774,570           | 432,250          | 432,250        |
| 70          | Other Outgo                             | 6,140       | 6,854       | 150,000     | 10,000         | 1,099,923         | 200,000          | -              |
| 79          | Appropriation for Contingencies         | -           | -           | -           | 4,100,000      | -                 | -                | 5,500,000      |
| Total Expe  | enditures                               | 100,091,022 | 105,369,284 | 93,543,371  | 102,644,845    | 102,154,111       | 105,796,849      | 111,100,522    |
| Transfers   |                                         |             |             |             |                |                   |                  |                |
| 89          | Transfers In - HEERF II, Lost Revenues  | -           | -           | 6,104,616   | -              | -                 | -                | -              |
| 89          | Transfers In - HEERF III, Lost Revenues | -           | -           | -           | 6,370,000      | 3,070,874         | -                | -              |
| 89          | Transfers In - Other                    | 800,826     | 420,101     | 1,106,996   | 550,000        | 234,144           | 400,000          | 400,000        |
| 80          | Transfers (Out)                         | (1,360,000) | (2,261,758) | (1,100,764) | (2,380,000)    | (2,180,000)       | (3,045,000)      | (3,945,000     |
| Total Tran  |                                         | (559,174)   | (1,841,657) | 6,110,849   | 4,540,000      | 1,125,018         | (2,645,000)      | (3,545,000)    |
| Net Chang   | ge in Fund Balance                      | (2,164,273) | (2,332,418) | 9,592,556   | 769,100        | 947,319           | 302,315          | 1,309,050      |
|             | -                                       | 00.005.400  | 07 704 047  | 05 400 700  |                | 05 004 054        | 05 000 070       | 05 000 050     |
|             | Beginning Fund Balance                  | 29,925,489  | 27,761,217  | 25,428,798  | 35,021,354     | 35,021,354        | 35,968,673       | 35,968,673     |
|             | Change in Fund Balance                  | (2,164,273) | (2,332,418) | 9,592,556   | 769,100        | 947,319           | 302,315          | 1,309,050      |
|             | Ending Fund Balance                     | 27,761,217  | 25,428,798  | 35,021,354  | 35,790,455     | 35,968,673        | 36,270,989       | 37,277,723     |