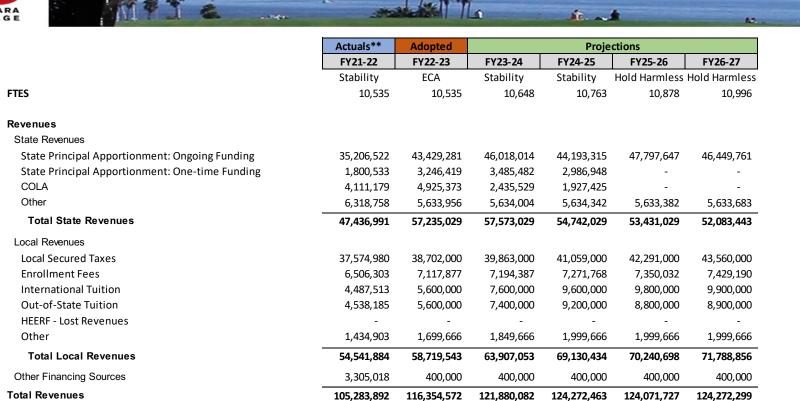

# Unrestricted General Fund – Fund 11

| Major       |                                         | 2018-19     | 2019-20     | 2020-21     | 2021-22        | 2021-22           | 2022-23          | 2022-23        |
|-------------|-----------------------------------------|-------------|-------------|-------------|----------------|-------------------|------------------|----------------|
| Object      | Title                                   | Actual      | Actual      | Actual      | Adopted Budget | Unaudited Actuals | Tentative Budget | Adopted Budget |
| Revenues    |                                         |             |             |             |                |                   |                  |                |
| 86          | State Revenues                          | 42,131,385  | 49,501,009  | 46,846,707  | 47,073,545     | 47,436,053        | 48,627,029       | 57,235,029     |
| 88          | Local Revenues                          | 56,354,538  | 55,377,513  | 50,178,372  | 51,800,400     | 54,540,359        | 60,117,135       | 58,719,543     |
| Total Reve  | enues                                   | 98,485,923  | 104,878,522 | 97,025,079  | 98,873,945     | 101,976,412       | 108,744,164      | 115,954,572    |
| Expenditure | es —                                    |             |             |             |                |                   |                  |                |
| 10          | Academic Salaries                       | 44,658,303  | 44,390,886  | 39,528,777  | 42,749,502     | 42,921,534        | 45,105,409       | 44,766,057     |
| 20          | Classified Salaries                     | 21,491,243  | 22,223,859  | 19,946,930  | 21,594,362     | 21,990,831        | 23,129,301       | 23,276,353     |
| 30          | Employee Benefits                       | 21,228,647  | 27,640,294  | 25,657,271  | 21,913,544     | 21,840,158        | 23,962,991       | 24,140,216     |
| 40          | Supplies And Materials                  | 1,699,388   | 1,088,962   | 632,941     | 1,640,600      | 2,407,863         | 1,770,200        | 1,770,200      |
| 50          | Other Operating Expenses & Services     | 10,578,613  | 9,524,626   | 7,307,845   | 10,212,338     | 11,119,232        | 11,196,697       | 11,215,447     |
| 60          | Capital Outlay                          | 428,688     | 493,804     | 319,609     | 424,500        | 774,570           | 432,250          | 432,250        |
| 70          | Other Outgo                             | 6,140       | 6,854       | 150,000     | 10,000         | 1,099,923         | 200,000          | -              |
| 79          | Appropriation for Contingencies         | -           | -           | -           | 4,100,000      | -                 | -                | 5,500,000      |
| Total Expe  | enditures                               | 100,091,022 | 105,369,284 | 93,543,371  | 102,644,845    | 102,154,111       | 105,796,849      | 111,100,522    |
| Transfers   |                                         |             |             |             |                |                   |                  |                |
| 89          | Transfers In - HEERF II, Lost Revenues  | -           | -           | 6,104,616   | -              | -                 | -                | -              |
| 89          | Transfers In - HEERF III, Lost Revenues | -           | -           | -           | 6,370,000      | 3,070,874         | -                | -              |
| 89          | Transfers In - Other                    | 800,826     | 420,101     | 1,106,996   | 550,000        | 234,144           | 400,000          | 400,000        |
| 80          | Transfers (Out)                         | (1,360,000) | (2,261,758) | (1,100,764) | (2,380,000)    | (2,180,000)       | (3,045,000)      | (3,945,000     |
| Total Tran  |                                         | (559,174)   | (1,841,657) | 6,110,849   | 4,540,000      | 1,125,018         | (2,645,000)      | (3,545,000)    |
| Net Chang   | ge in Fund Balance                      | (2,164,273) | (2,332,418) | 9,592,556   | 769,100        | 947,319           | 302,315          | 1,309,050      |
|             | -                                       | 00.005.400  | 07 704 047  | 05 400 700  |                | 05 004 054        | 05 000 070       | 05 000 050     |
|             | Beginning Fund Balance                  | 29,925,489  | 27,761,217  | 25,428,798  | 35,021,354     | 35,021,354        | 35,968,673       | 35,968,673     |
|             | Change in Fund Balance                  | (2,164,273) | (2,332,418) | 9,592,556   | 769,100        | 947,319           | 302,315          | 1,309,050      |
|             | Ending Fund Balance                     | 27,761,217  | 25,428,798  | 35,021,354  | 35,790,455     | 35,968,673        | 36,270,989       | 37,277,723     |

- 6.56% COLA applied to the funding rates used in the calculation of the Student Centered Funding Formula
- COVID-19 Emergency Conditions Allowance available for FY22-23; 3yr FTES average maintained at FY19-20 level (12.6k) when calculating the District's base allocation
- Property tax revenue increases by 3%
- Schott Center funding at the medium center level (750-1000 FTES, \$1.5M); [+\$500k]
- Wake Center funding at the medium/large center level (>1,000 FTES, \$1.9 M); [+\$500k]
- International tuition revenue is projected to increase by 51% in fiscal year 2022-23 compared to budgeted FTES for fiscal year 2021-22. \$1.9 million increase from \$3.7M to \$5.6M
- Out-of-state tuition revenue is projected to increase by 54% in fiscal year 2022-23 compared to budgeted FTES for fiscal year 2021-22. *\$2 million increase from \$3.6M to \$5.6M*